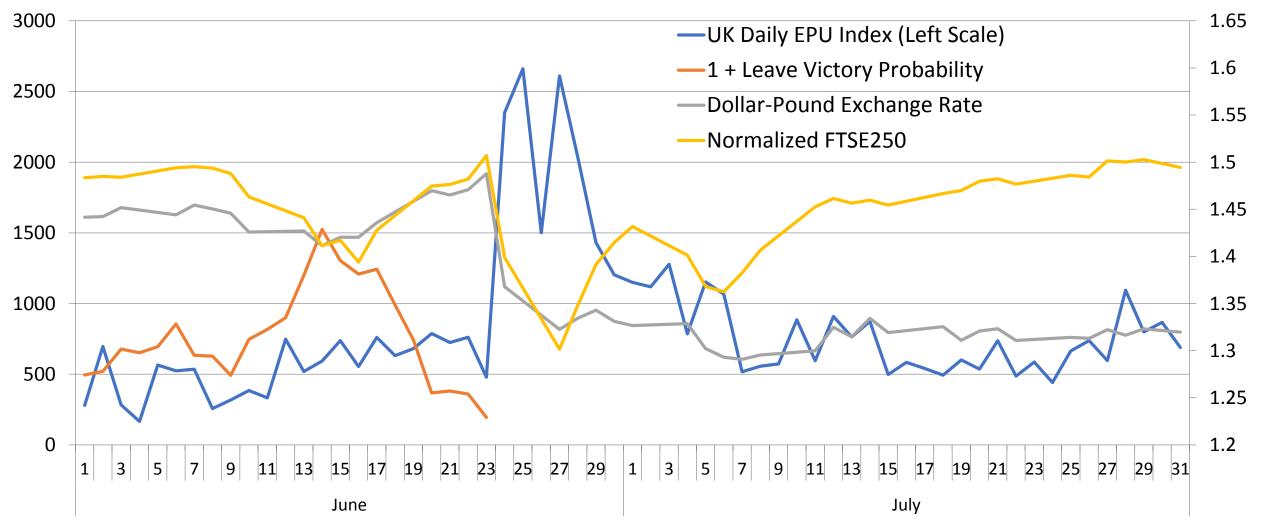

## Leave Victory Probability, Dollar-Pound Rate, FTSE 250 and UK Economic Policy Uncertainty Index, June and July 2016

Leave victory probability data from Oddschecker; FTSE 250 and Pound-Dollar exchange rate from Bloomberg; Daily UK EPU Index from www.PolicyUncertainty.com and "Measuring Economic Policy Uncertainty" by Baker, Bloom and Davis.