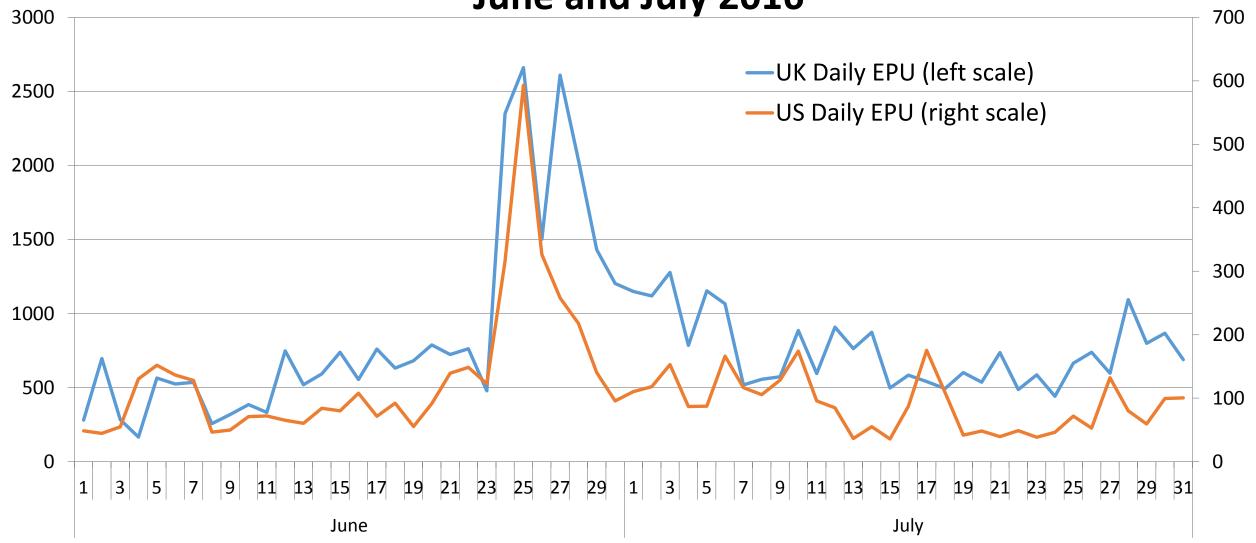

Daily UK and US Economic Policy Uncertainty Indices,
June and July 2016

Source: www.PolicyUncertainty.com and "Measuring Economic Policy Uncertainty" by Scott Baker, Nicholas Bloom and Steven J. Davis, forthcoming in the *Quarterly Journal of Economics*.