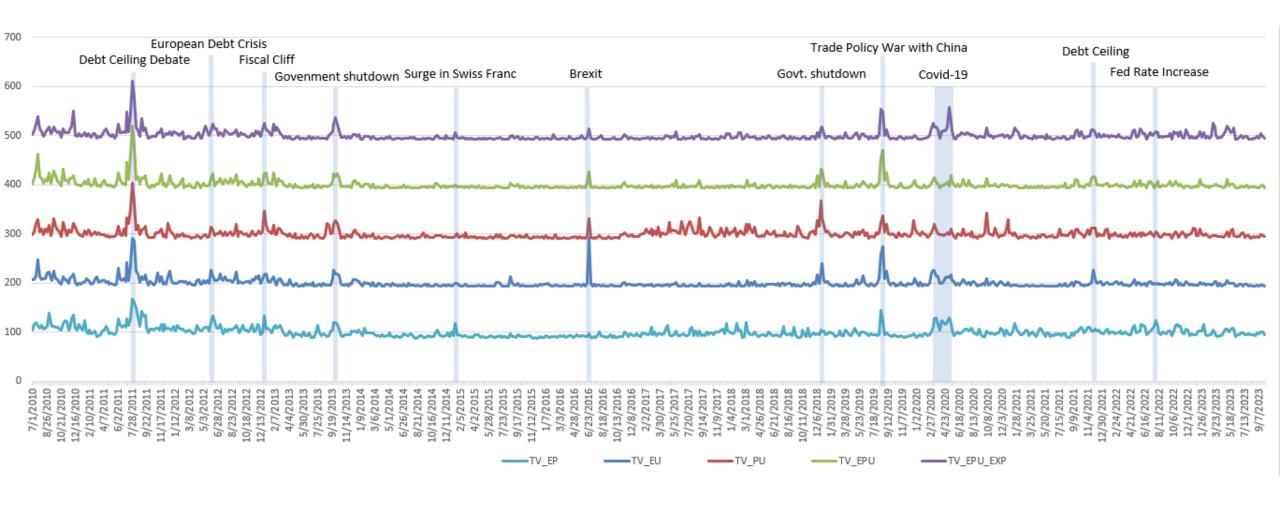

## **US Economic | Policy | Uncertainty Indices from Cable News, July 2010 to July 2023**