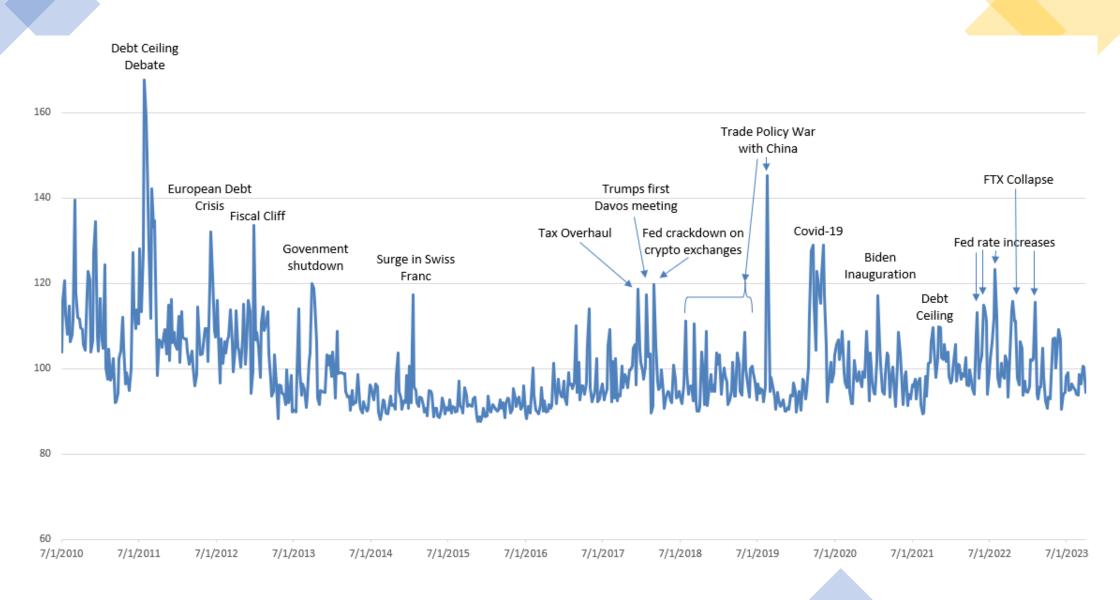

## **US Economic Policy Index from Cable News, July 2010 to July 2023**



## **US Economic | Policy | Uncertainty Indices from Cable News, July 2010 to July 2023**



## If using these indices, please cite:

- 1) Bergbrant and Bradley, 2023. 'Did they just say that? Using AI to extract economic policy uncertainty from cable news networks, St. Johns University and University South Florida work paper [https://papers.ssrn.com/sol3/papers.cfm?abstract\_id=4059681].
- 2) Hong, Crichton, Zhang, Fu, Ritchie, Barenholtz, Hannel, Yao, Murray, Moriba, Agrawala, and Fatahalian, 2021. 'Analysis of Faces in a Decade of US Cable TV News,' ACM Conference on Knowledge Discovery and Data Mining (KDD) [https://jhong93.github.io/pdf/tvnews-kdd21.pdf] and